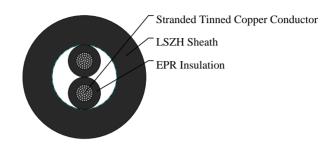

#### CABLE CONSTRUCTION

Conductors: Tinned stranded copper, class 5 according to IEC 60228 & BS6360

Insulation: LSZH or EPR Type GP4 to BS7655

Outer Sheath: LSZH